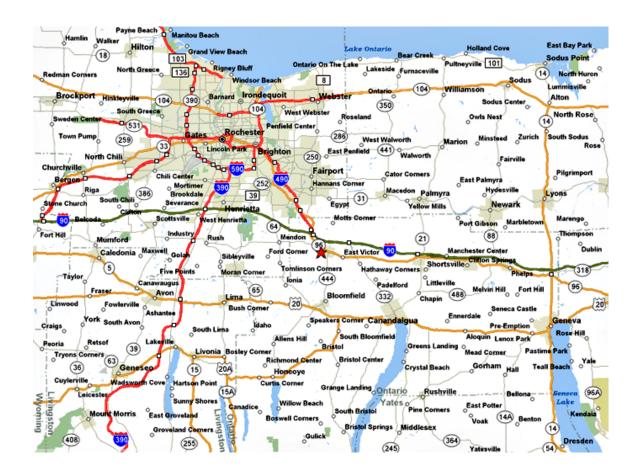

## From the west -

- 1. Take Thruway Exit # 45 or Take 490 Victor Exit
- 2. Take Rte. 96 into Victor
- 3. Turn right at the second stop light in the village onto School St. (Bank of Canandaigua at corner)
- 4. Take School St. to the first stop sign and turn right onto Rawson Rd.
- 5. Take Rawson Rd. about 1/4 mile and turn left onto Wellington Drive.
- 6. Go about a mile on Wellington Drive to the townhouse development at the top of the hill.
- 7. Look for 1270 at the far end of the third group of units on the right.
- 8. Balloons or something will mark the location.

## From the east -

- 1. Take Thruway Exit # 44
- 2. Take Rte. 96 into Victor
- 3. Turn left at the second stop light in the village onto School St. (Bank of Canandaigua at corner)
- 4. Take School St. to the first stop sign and turn right onto Rawson Rd.
- 5. Take Rawson Rd. about 1/4 mile and turn left onto Wellington Drive.
- 6. Go about a mile on Wellington Drive to the townhouse development at the top of the hill.
- 7. Look for 1270 at the far end of the third group of units on the right.
- 8. Balloons or something will mark the location.